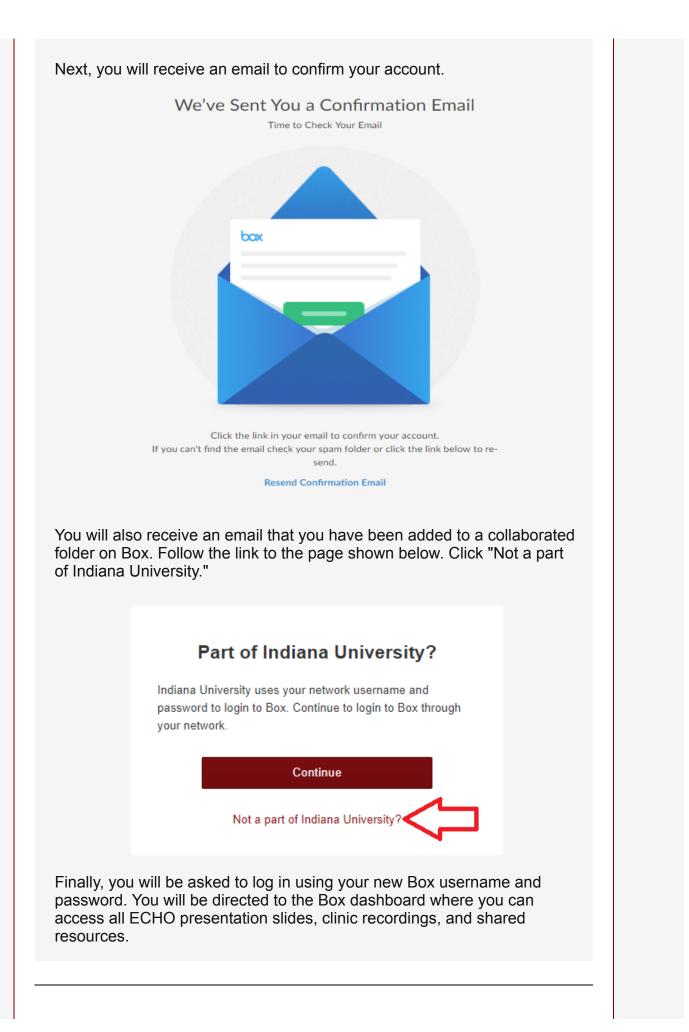

All ECHO resources are now available on Box. Box is a no-cost, cloud storage and collaboration system.

You will receive an email that you have been added to a collaborated folder on Box.

To access Box, please <u>click here</u> and enter your information. Upon submitting, you will be directed to the page shown below. Please select "Box Individual" for the no-cost option.